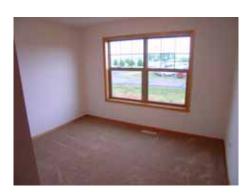

#### Room sizes (approx.)

Kitchen 9' x 13'
Living Room 14' x 15'
Dining Room 8' x 9'
Master Bedroom 12' x 15'
Bedroom 10' x 11'
Patio 9' x 14'
Garage 543 SQ. FT.