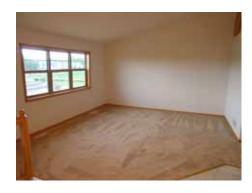

#### Room sizes (approx.)

Kitchen 9' x 13'
Living Room 14' x 15'
Dining Room 8' x 9'
Master Bedroom 12' x 15'
Bedroom 10' x 11'
Patio 9' x 14'
Garage 543 SQ. FT.