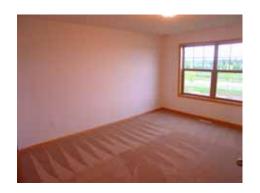

#### Room sizes (approx.)

Kitchen 9' x 13'
Living Room 14' x 15'
Dining Room 8' x 9'
Master Bedroom 12' x 15'
Bedroom 10' x 11'
Patio 9' x 14'
Garage 543 SQ. FT.