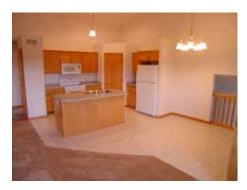

#### Room sizes (approx.)

Kitchen 9' x 13'
Living Room 14' x 15'
Dining Room 8' x 9'
Master Bedroom 12' x 15'
Bedroom 10' x 11'
Patio 9' x 14'
Garage 543 SQ. FT.