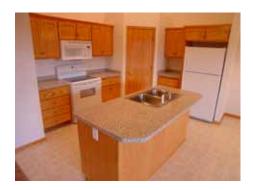

#### Room sizes (approx.)

Kitchen 9' x 13'
Living Room 14' x 15'
Dining Room 8' x 9'
Master Bedroom 12' x 15'
Bedroom 10' x 11'
Patio 9' x 14'
Garage 543 SQ. FT.

#### Edina Realty

2966 White Bear Avenue Maplewood, MN 55109 Office 651-770-1775 Fax 651-779-2628

Front

Kitchen

Dining Room

Master Bedroom

KitchenDining Room

Living Room