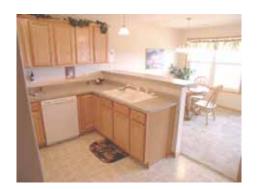

# 22273 Cameo Court, Forest Lake

New Townhome in Gateway Green, a community featuring 3 parks, putting green, tot lot, and many walking paths. This Townhome has Oak Wood Work and a Ceramic Tile Entry. Main floor has Kitchen with Vinyl Flooring, Dining Room, Living Room with door to Patio, both Bedrooms, Full Bath. Attached 2 Car Garage.

|                       |                          |             | ` ' |
|-----------------------|--------------------------|-------------|-----|
| 2 Bed                 | Central Air Conditioning | Kitchen     |     |
| 1 Bath                | Heat - Forced Air        | Living Room |     |
| Refrigerator, Range   | Exterior - Vinyl/Stone   | Dining Room |     |
| Dishwasher, Microwave | 2 Car Attached Garage    | Bedroom     |     |
| Disposal              |                          | Bedroom     |     |
| Stacked Washer/Dryer  |                          | Entry       |     |
| 3                     |                          | J           |     |

Information deemed reliable but not guaranteed.

2966 White Bear Avenue Maplewood, MN 55109 Office 651-770-1775 Fax 651-779-2628

Kitchen

Front

Living Room/Dining Room

Kitchen

Dining Room

Bath