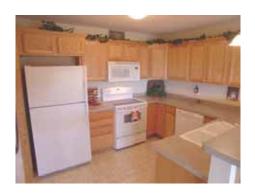

|                       |                          |             | ` ' |
|-----------------------|--------------------------|-------------|-----|
| 2 Bed                 | Central Air Conditioning | Kitchen     |     |
| 1 Bath                | Heat - Forced Air        | Living Room |     |
| Refrigerator, Range   | Exterior - Vinyl/Stone   | Dining Room |     |
| Dishwasher, Microwave | 2 Car Attached Garage    | Bedroom     |     |
| Disposal              |                          | Bedroom     |     |
| Stacked Washer/Dryer  |                          | Entry       |     |
| 3                     |                          | J           |     |

Information deemed reliable but not guaranteed.

2966 White Bear Avenue Maplewood, MN 55109 Office 651-770-1775 Fax 651-779-2628

Kitchen

Front

Living Room/Dining Room

Kitchen

Dining Room

Bath