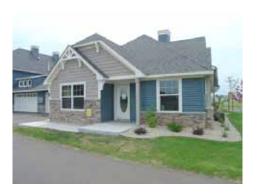

# 22273 Cameo Court, Forest Lake

New Townhome in Gateway Green, a community featuring 3 parks, putting green, tot lot, and many walking paths. This Townhome has Oak Wood Work and a Ceramic Tile Entry. Main floor has Kitchen with Vinyl Flooring, Dining Room, Living Room with door to Patio, both Bedrooms, Full Bath. Attached 2 Car Garage.

Information deemed reliable but not guaranteed.

2966 White Bear Avenue Maplewood, MN 55109 Office 651-770-1775 Fax 651-779-2628

Kitchen

Front

Living Room/Dining Room

Kitchen

Dining Room

Bath