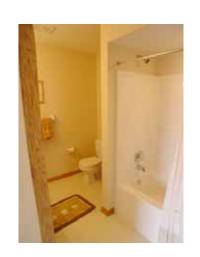

|                       |                          |             | ` ' |
|-----------------------|--------------------------|-------------|-----|
| 2 Bed                 | Central Air Conditioning | Kitchen     |     |
| 1 Bath                | Heat - Forced Air        | Living Room |     |
| Refrigerator, Range   | Exterior - Vinyl/Stone   | Dining Room |     |
| Dishwasher, Microwave | 2 Car Attached Garage    | Bedroom     |     |
| Disposal              |                          | Bedroom     |     |
| Stacked Washer/Dryer  |                          | Entry       |     |
| 3                     |                          | J           |     |

Information deemed reliable but not guaranteed.

2966 White Bear Avenue Maplewood, MN 55109 Office 651-770-1775 Fax 651-779-2628

Kitchen

Front

Living Room/Dining Room

Kitchen

Dining Room

Bath