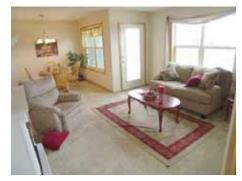

|                       |                          |             | ` ' |
|-----------------------|--------------------------|-------------|-----|
| 2 Bed                 | Central Air Conditioning | Kitchen     |     |
| 1 Bath                | Heat - Forced Air        | Living Room |     |
| Refrigerator, Range   | Exterior - Vinyl/Stone   | Dining Room |     |
| Dishwasher, Microwave | 2 Car Attached Garage    | Bedroom     |     |
| Disposal              |                          | Bedroom     |     |
| Stacked Washer/Dryer  |                          | Entry       |     |
| 3                     |                          | J           |     |

Living Room