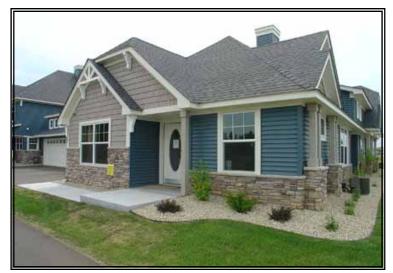

# 22273 Cameo Court, Forest Lake

New Townhome in Gateway Green, a community featuring 3 parks, putting green, tot lot, and many walking paths. This Townhome has Oak Wood Work and a Ceramic Tile Entry. Main floor has Kitchen with Vinyl Flooring, Dining Room, Living Room with door to Patio, both Bedrooms, Full Bath. Attached 2 Car Garage.

|                       |                          |             | ` ' |
|-----------------------|--------------------------|-------------|-----|
| 2 Bed                 | Central Air Conditioning | Kitchen     |     |
| 1 Bath                | Heat - Forced Air        | Living Room |     |
| Refrigerator, Range   | Exterior - Vinyl/Stone   | Dining Room |     |
| Dishwasher, Microwave | 2 Car Attached Garage    | Bedroom     |     |
| Disposal              |                          | Bedroom     |     |
| Stacked Washer/Dryer  |                          | Entry       |     |
| 3                     |                          | J           |     |