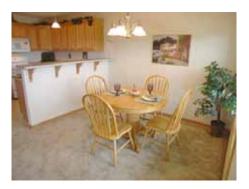

# 22273 Cameo Court, Forest Lake

New Townhome in Gateway Green, a community featuring 3 parks, putting green, tot lot, and many walking paths. This Townhome has Oak Wood Work and a Ceramic Tile Entry. Main floor has Kitchen with Vinyl Flooring, Dining Room, Living Room with door to Patio, both Bedrooms, Full Bath. Attached 2 Car Garage.

|                       |                          |             | ` ' |
|-----------------------|--------------------------|-------------|-----|
| 2 Bed                 | Central Air Conditioning | Kitchen     |     |
| 1 Bath                | Heat - Forced Air        | Living Room |     |
| Refrigerator, Range   | Exterior - Vinyl/Stone   | Dining Room |     |
| Dishwasher, Microwave | 2 Car Attached Garage    | Bedroom     |     |
| Disposal              |                          | Bedroom     |     |
| Stacked Washer/Dryer  |                          | Entry       |     |
| 3                     |                          | J           |     |

Information deemed reliable but not guaranteed.

2966 White Bear Avenue Maplewood, MN 55109 Office 651-770-1775 Fax 651-779-2628

Kitchen

Front

Living Room/Dining Room

Kitchen

Dining Room

Bath